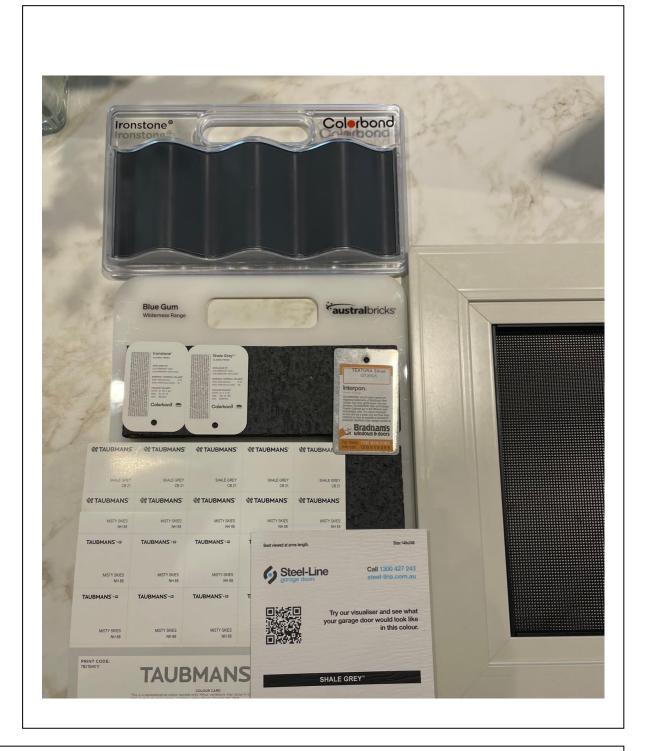

Job Number and Surname: 607229 – Nand MyChoice Style: Contemporary

| Please note colours are not exact/true and should only be used as a guide.                                                                                                                             |                   |       |
|--------------------------------------------------------------------------------------------------------------------------------------------------------------------------------------------------------|-------------------|-------|
| It is the clients responsibility to ensure that codes, colours ad finishes specified within this palette are exactly what you want and have been reflected/the same as your signed MyChoice documents. |                   |       |
|                                                                                                                                                                                                        | Client Signature: | Date: |
|                                                                                                                                                                                                        | Client Signature: | Date: |
|                                                                                                                                                                                                        |                   |       |
|                                                                                                                                                                                                        |                   |       |
|                                                                                                                                                                                                        |                   |       |
|                                                                                                                                                                                                        |                   |       |
|                                                                                                                                                                                                        |                   |       |
|                                                                                                                                                                                                        |                   |       |
|                                                                                                                                                                                                        |                   |       |
|                                                                                                                                                                                                        |                   |       |