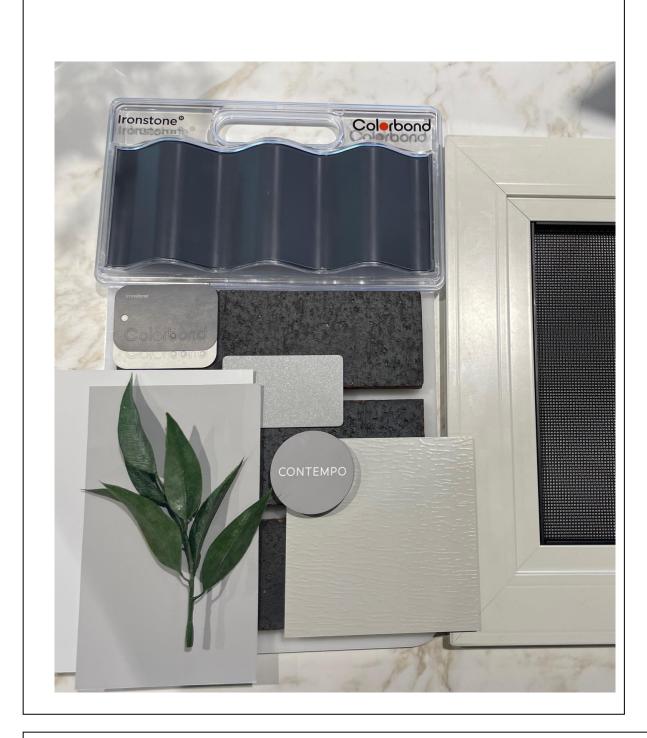

Job Number and Surname: 607229 – Nand MyChoice Style: Contemporary

| Please note colours are not exact/true and should only be used as a guide.                                                                                                                             |                   |       |
|--------------------------------------------------------------------------------------------------------------------------------------------------------------------------------------------------------|-------------------|-------|
| It is the clients responsibility to ensure that codes, colours ad finishes specified within this palette are exactly what you want and have been reflected/the same as your signed MyChoice documents. |                   |       |
|                                                                                                                                                                                                        | Client Signature: | Date: |
|                                                                                                                                                                                                        | Client Signature: | Date: |
|                                                                                                                                                                                                        |                   |       |
|                                                                                                                                                                                                        |                   |       |
|                                                                                                                                                                                                        |                   |       |
|                                                                                                                                                                                                        |                   |       |
|                                                                                                                                                                                                        |                   |       |
|                                                                                                                                                                                                        |                   |       |
|                                                                                                                                                                                                        |                   |       |
|                                                                                                                                                                                                        |                   |       |